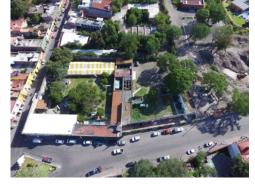

## Land adjacent to Instituto Allende

ID: 2708 Price: \$ 5,000,000 USD

Mixed use property located on a prominent corner of one of the main streets of town, adjacent to the Rosewood Hotel and the Instituto Allende.

There is a mirad of options for the development of this property. At some point this property had the permits to build 1,000 m2 of commercial space in 18 retail spaces, 800 m2 of service, warehouse, parking and 27 residential units.