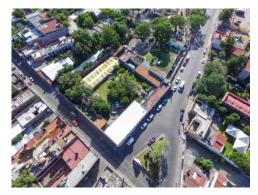

## Land adjacent to Instituto Allende

ID: 2708 Price: \$ 5,000,000 USD

Mixed use property located on a prominent corner of one of the main streets of town, adjacent to the Rosewood Hotel and the Instituto Allende.

There is a mirad of options for the development of this property. At some point this property had the permits to build 1,000 m2 of commercial space in 18 retail spaces, 800 m2 of service, warehouse, parking and 27 residential units.