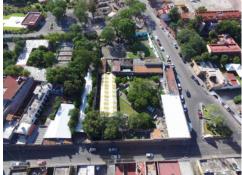

## Land adjacent to Instituto Allende

ID: 2708 Price: \$ 5,000,000 USD

Mixed use property located on a prominent corner of one of the main streets of town, adjacent to the Rosewood Hotel and the Instituto Allende.

There is a mirad of options for the development of this property. At some point this property had the permits to build 1,000 m2 of commercial space in 18 retail spaces, 800 m2 of service, warehouse, parking and 27 residential units.