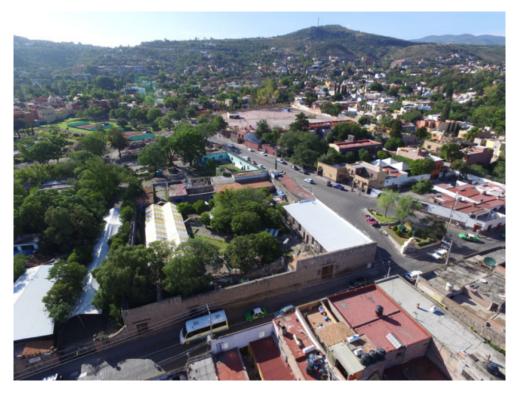

## Land adjacent to Instituto Allende

ID: 2708 Price: \$ 5,000,000 USD

Mixed use property located on a prominent corner of one of the main streets of town, adjacent to the Rosewood Hotel and the Instituto Allende.

There is a mirad of options for the development of this property. At some point this property had the permits to build 1,000 m2 of commercial space in 18 retail spaces, 800 m2 of service, warehouse, parking and 27 residential units.