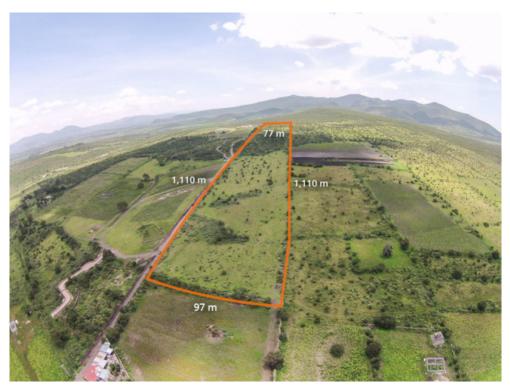

## PROPERTY SPECIFICATIONS

Colonia: Jalpa

Land: 95,047m<sup>2</sup> (23 acres)

Agent Edgar Cancino 415.101.9982 edgar@realtysanmiguel.com

## 23.5 Acres on the Road to Jalpa

ID: 2374 Price: \$ 303,000 USD

Big lot of 9.5 has. (23.5 acres) with beautiful views to Picachos mountains in the way to Jalpa. Only 15 minutes of downtown of San Miguel. Perfect for a small familiar Ranch or for vineyards. It has all the services