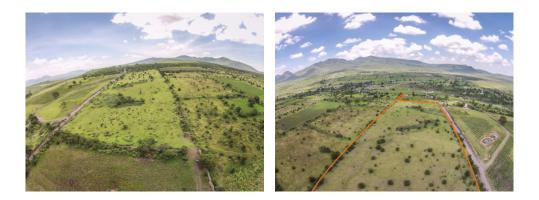

## 23.5 Acres on the Road to Jalpa

ID: 2374 Price: \$ 303,000 USD

Big lot of 9.5 has. (23.5 acres) with beautiful views to Picachos mountains in the way to Jalpa. Only 15 minutes of downtown of San Miguel. Perfect for a small familiar Ranch or for vineyards. It has all the services