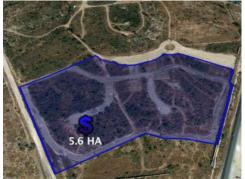

## PROPERTY SPECIFICATIONS

Colonia: Carr. a Dolores

**Land:** 56,000m<sup>2</sup> (14 acres)

Agent Edgar Cancino 415.101.9982 edgar@realtysanmiguel.com

## **Investment Opportunity**

**ID:** 1588 **Price:** \$ 6,440,000 USD

The Property is located on Highway Dolores, opposite side to "Las Ventanas"

The land with a total area of nearly 14 acres (56,000 m2)