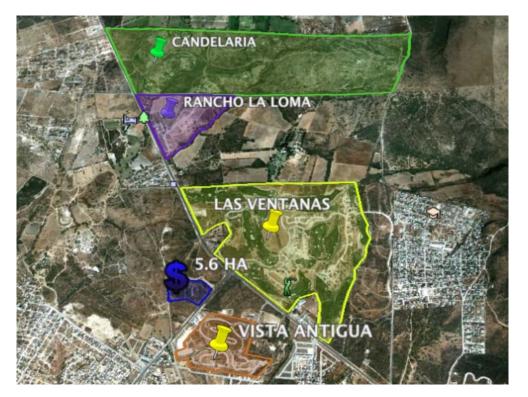

## PROPERTY SPECIFICATIONS

Colonia: Carr. a Dolores

**Land:** 56,000m<sup>2</sup> (14 acres)

Agent Edgar Cancino 415.101.9982 edgar@realtysanmiguel.com

## **Investment Opportunity**

**ID:** 1588 **Price:** \$ 6,440,000 USD

The Property is located on Highway Dolores, opposite side to "Las Ventanas"

The land with a total area of nearly 14 acres (56,000 m2)

It has an approved Land Use for Housing Development and has an architectural project and all permits and licenses to develop up to 100 residential units

\$ 115 usd per m2